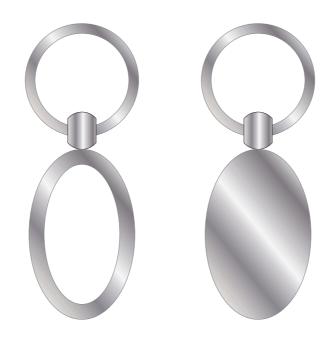

## **Product Colour**

Shiny Nickel Plating

45mm x 28mm x 4mm **Oval Zinc Alloy Domed Keyring Branding Method: Dome Decal** 